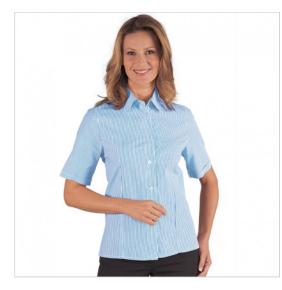

## SCHEDA PRODOTTO

Shirt kyoto short sleeves triped azure ISACCO 025327M

Riferimento: ISA025327M

| Areas of Use       | Food & Beverage          |
|--------------------|--------------------------|
|                    | Hotel Industry           |
| Color              | Azure                    |
| Composition Fabric | 65% Polyester 35% Cotton |
| Design             | Striped                  |
| Fabric weight      | 115 gr/mq                |
| Kind of Closure    | Fixed buttons            |
| Kind of fit        | Slim                     |
| Model              | Woman                    |
| Number of Buttons  | Six                      |
| Number of Pockets  | without Pockets          |
| Product Line       |                          |
| Product category   | Shirts                   |
| Season             | Summer                   |
| Secondary Color    | White Striped            |
| Type of Neck       | Classic                  |
| Type of Sleeves    | Short                    |