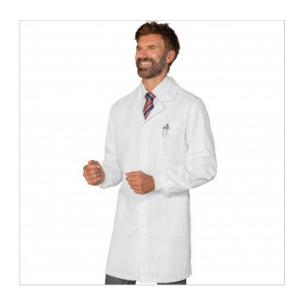

## **SCHEDA PRODOTTO**

Coat Man White Cm 100 knitted wrist 53% Lyocell 47% Polyester recycled ISACCO 060038P

Riferimento: ISA060038P

| Areas of Use       | HEALTHCARE                         |
|--------------------|------------------------------------|
| Color              | White                              |
| Composition Fabric | 53% Lyocell 47% Recycled Polyester |
| Cuffs              | Knitted cuffs                      |
| Design             | Monochrome                         |
| Fabric weight      | 180 gr/mq                          |
| Kind of Closure    | Snaps                              |
| Length             | Long                               |
| Model              | Man                                |
| Number of Buttons  | Four                               |
| Number of Pockets  | Three                              |
| Product Line       | Classic Gowns                      |
| Product category   | Gowns                              |
| Season             | All season                         |
| Type of Neck       | Classic                            |
| Type of Sleeves    | Long                               |