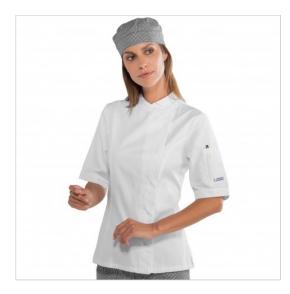

## SCHEDA PRODOTTO

Jacket Lady Snaps short sleeve White 53% Lyocell 47% Polyester recycled ISACCO 057738M

Riferimento: ISA057738M

| Areas of Use       | CATERING                           |
|--------------------|------------------------------------|
|                    | Food Industry                      |
|                    | Food & Beverage                    |
| Color              | White                              |
| Composition Fabric | 53% Lyocell 47% Recycled Polyester |
| Design             | Monochrome                         |
| Fabric weight      | 180 gr/mq                          |
| Kind of Closure    | Snaps                              |
| Model              | Woman                              |
| Number of Buttons  | Five                               |
| Number of Pockets  | One                                |
| Product Line       | Lady Snaps Jackets                 |
| Product category   | Jackets                            |
| Season             | Summer                             |
| Type of Neck       | Crew neck                          |
| Type of Sleeves    | Short                              |