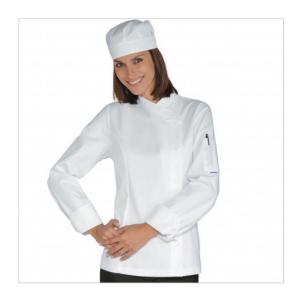

## **SCHEDA PRODOTTO**

Jacket Lady Snaps White 53% Lyocell 47% Polyester recycled ISACCO 057738

Riferimento: ISA057738

| Areas of Use       | CATERING                           |
|--------------------|------------------------------------|
|                    | Food Industry                      |
|                    | Food & Beverage                    |
| Color              | White                              |
| Composition Fabric | 53% Lyocell 47% Recycled Polyester |
| Cuffs              | Open                               |
| Design             | Monochrome                         |
| Fabric weight      | 180 gr/mq                          |
| Kind of Closure    | Snaps                              |
| Model              | Woman                              |
| Number of Buttons  | Five                               |
| Number of Pockets  | One                                |
| Product Line       | Lady Snaps Jackets                 |
| Product category   | Jackets                            |
| Season             | All season                         |
| Type of Neck       | Crew neck                          |
| Type of Sleeves    | Long                               |