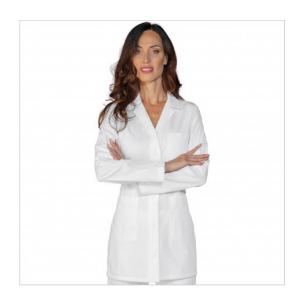

## **SCHEDA PRODOTTO**

Tunic Atene Lyocell White with recycled polyester ISACCO 031438

Riferimento: ISA031438

| Areas of Use       | Food Industry                      |
|--------------------|------------------------------------|
|                    | HEALTHCARE                         |
| Color              | White                              |
| Composition Fabric | 53% Lyocell 47% Recycled Polyester |
| Cuffs              | Open                               |
| Design             | Monochrome                         |
| Fabric weight      | 180 gr/mq                          |
| Kind of Closure    | Snaps                              |
| Length             | Short                              |
| Model              | Woman                              |
| Number of Buttons  | Five                               |
| Number of Pockets  | Three                              |
| Product Line       | Atene                              |
| Product category   | Short coats                        |
| Season             | All season                         |
| Type of Neck       | Classic                            |
| Type of Sleeves    | Long                               |