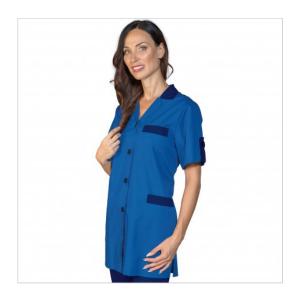

## **SCHEDA PRODOTTO**

Tunic York short sleeve Electric Blue ISACCO 016006M

Riferimento: ISA016006M

| Areas of Use       | Hotel Industry           |
|--------------------|--------------------------|
|                    | Beauty                   |
|                    | Food Industry            |
|                    | HEALTHCARE               |
| Color              | Colorful                 |
|                    | Electric blue            |
| Composition Fabric | 65% Polyester 35% Cotton |
| Design             | Monochrome               |
| Fabric weight      | 125 gr/mq                |
| Kind of Closure    | Fixed buttons            |
| Length             | Short                    |
| Model              | Woman                    |
| Number of Buttons  | Four                     |
| Number of Pockets  | Three                    |
| Product Line       | York                     |
| Product category   | Short coats              |
| Season             | Summer                   |
| Secondary Color    | Blue                     |
| Type of Neck       | Classic                  |
| Type of Sleeves    | Short                    |