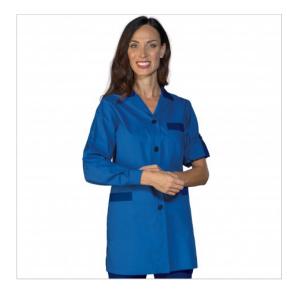

## SCHEDA PRODOTTO

Tunic York Electric Blue ISACCO 016006

Riferimento: ISA016006

| Areas of Use       | Hotel Industry           |
|--------------------|--------------------------|
|                    | Beauty                   |
|                    | Food Industry            |
|                    | HEALTHCARE               |
| Color              | Colorful                 |
|                    | Electric blue            |
| Composition Fabric | 65% Polyester 35% Cotton |
| Cuffs              | with Button              |
| Design             | Monochrome               |
| Fabric weight      | 125 gr/mq                |
| Kind of Closure    | Fixed buttons            |
| Length             | Short                    |
| Model              | Woman                    |
| Number of Buttons  | Four                     |
| Number of Pockets  | Three                    |
| Product Line       | York                     |
| Product category   | Short coats              |
| Season             | All season               |
| Secondary Color    | Blue                     |
| Type of Neck       | Classic                  |
| Type of Sleeves    | Long                     |