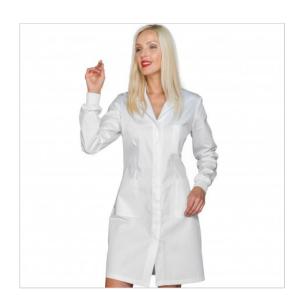

## **SCHEDA PRODOTTO**

Coat Singapore knitted wrist Lyocell White with recycled polyester ISACCO 009238P

Riferimento: ISA009238P

| Areas of Use       | Food Industry                      |
|--------------------|------------------------------------|
|                    | HEALTHCARE                         |
| Color              | White                              |
| Composition Fabric | 53% Lyocell 47% Recycled Polyester |
| Cuffs              | Knitted cuffs                      |
| Design             | Monochrome                         |
| Fabric weight      | 180 gr/mq                          |
| Kind of Closure    | Snaps                              |
| Length             | Long                               |
| Model              | Woman                              |
| Number of Buttons  | Five                               |
| Number of Pockets  | Three                              |
| Product Line       | Singapore                          |
| Product category   | Gowns                              |
| Season             | All season                         |
| Type of Neck       | Classic                            |
| Type of Sleeves    | Long                               |