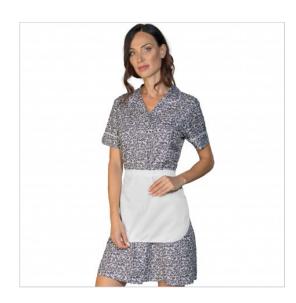

## **SCHEDA PRODOTTO**

Coat Firenze with apron Superdry Fantasy 02 100% Polyester Superdry ISACCO 007542G

Riferimento: ISA007542G

| Areas of Use       | Hotel Industry          |
|--------------------|-------------------------|
| Color              | Colorful                |
|                    | Blue                    |
| Composition Fabric | 100% Polyester Superdry |
| Design             | Design                  |
| Fabric weight      | 85 gr/mq                |
| Kind of Closure    | Snaps                   |
| Length             | Long                    |
| Model              | Woman                   |
| Number of Buttons  | Five                    |
| Number of Pockets  | Two                     |
| Product Line       | Firenze                 |
| Product category   | Gowns                   |
| Season             | Summer                  |
| Secondary Color    | White                   |
| Type of Neck       | Classic                 |
| Type of Sleeves    | Short                   |