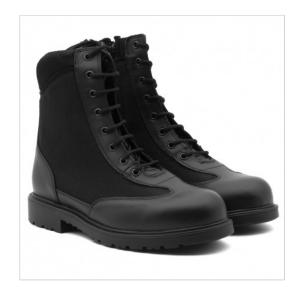

## **SCHEDA PRODOTTO**

Boot CERVINIA Black 46816 SOLDINI

Riferimento: SOLD46816

| Antistatic footwear                    | Yes                                |
|----------------------------------------|------------------------------------|
| Areas of Use                           | Uniforms                           |
| Cold insulation                        | Yes                                |
| Color                                  | Black                              |
| Heat resistance                        | Yes                                |
| Heel energy absorption                 | Yes                                |
| Hydro Upper                            | Yes                                |
| Hydro footwear                         | Yes                                |
| Inner lining                           | Klimatex                           |
| Insole                                 | Antistatic Stabilizing             |
| Kind of Closure                        | with Laces                         |
| Manufactoring                          | AGO                                |
| Model                                  | Unisex                             |
| Non-Slip                               | Yes                                |
| Non-Slip SRC                           | Yes                                |
| Plantar                                | Anatomic removable                 |
| Product Line                           | Cervinia                           |
| Product category                       | Ankle boots                        |
| Season                                 | All season                         |
| Sole                                   | Polyurethane Nitrile rubber        |
| Тоесар                                 | NO                                 |
| Upper                                  | Full water-repellent grain leather |
| category of personal protective equipm | 2nd Cat.                           |
| reference law                          | EN ISO 20347                       |