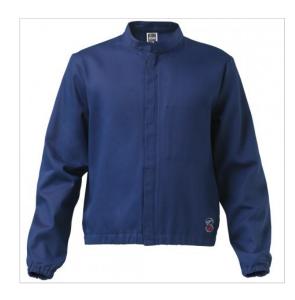

## **SCHEDA PRODOTTO**

Jacket Anti-entangling Blue SIGGI

Riferimento: SIGGB0648/4001

| Areas of Use                                      | INDUSTRY     |
|---------------------------------------------------|--------------|
| Color                                             | Colorful     |
|                                                   | Blue         |
| Composition Fabric                                | 100% Cotton  |
| Cuffs                                             | with Elastic |
| Design                                            | Monochrome   |
| Fabric weight                                     | 270 gr/mq    |
| Kind of Closure                                   | with Zipper  |
|                                                   | with Velcro  |
| Model                                             | Man          |
| Number of Pockets                                 | One          |
| Product category                                  | Light Coats  |
| Season                                            | All season   |
| Special Sizes                                     | Big Size     |
| Type of Neck                                      | Mandarin     |
| Type of Sleeves                                   | Long         |
| category of personal protective equipmed 2nd Cat. |              |