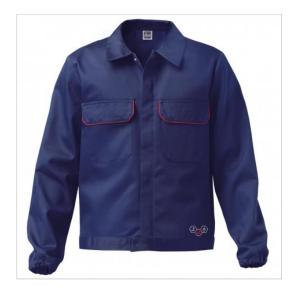

## **SCHEDA PRODOTTO**

Jacket Welding Marte Blue SIGGI

Riferimento: SIGGB0594/4000

| Areas of Use                    | INDUSTRY        |
|---------------------------------|-----------------|
| Color                           | Colorful        |
|                                 | Blue            |
| Composition Fabric              | 100% Cotton     |
| Cuffs                           | with Elastic    |
| Design                          | Monochrome      |
| Fabric weight                   | 320 gr/mq       |
| Kind of Closure                 | Snaps           |
|                                 | with Zipper     |
| Model                           | Man             |
| Number of Pockets               | Two             |
| Product Line                    | Marte Siggi     |
| Product category                | Light Coats     |
| Season                          | All season      |
| Special Sizes                   | Big Size        |
| Type of Neck                    | Classic         |
| Type of Sleeves                 | Long            |
| category of personal protective | equipm 2nd Cat. |