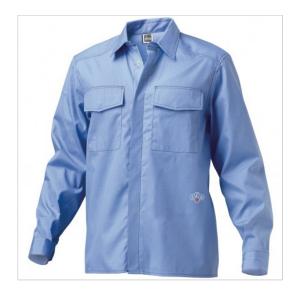

## **SCHEDA PRODOTTO**

Shirt Multipro Azure SIGGI

Riferimento: SIGCM0330/5072

| Areas of Use                            | INDUSTRY                               |
|-----------------------------------------|----------------------------------------|
|                                         | Various                                |
| Color                                   | Azure                                  |
|                                         | Colorful                               |
| Composition Fabric                      | 78% Cotton 21% Polyester 1% Antistatic |
| Cuffs                                   | with Button                            |
| Design                                  | Monochrome                             |
| Fabric weight                           | 185 gr/mq                              |
| Kind of Closure                         | Snaps                                  |
| Model                                   | Man                                    |
| Number of Pockets                       | Two                                    |
| Product category                        | Shirts                                 |
| Season                                  | All season                             |
| Special Sizes                           | Big Size                               |
| Type of Neck                            | Classic                                |
| Type of Sleeves                         | Long                                   |
| category of personal protective equipme | 3rd Cat.                               |