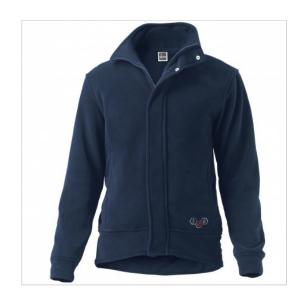

## **SCHEDA PRODOTTO**

Pile Multipro with Zip SIGGI

Riferimento: SIGPI0093/4039

| Areas of Use                           | INDUSTRY                                              |
|----------------------------------------|-------------------------------------------------------|
| Color                                  | Colorful                                              |
|                                        | Blue                                                  |
| Composition Fabric                     | 50% Modacrylic 30% Cotton 18% Polyester 2% Antistatic |
| Cuffs                                  | Knitted cuffs                                         |
| Design                                 | Monochrome                                            |
| Fabric weight                          | 350 gr/mq                                             |
| Kind of Closure                        | Snaps                                                 |
|                                        | with Zipper                                           |
| Model                                  | Man                                                   |
| Number of Pockets                      | without Pockets                                       |
| Product category                       | Pile                                                  |
| Season                                 | Winter                                                |
| Special Sizes                          | Big Size                                              |
| Type of Neck                           | with Zipper                                           |
| Type of Sleeves                        | Long                                                  |
| category of personal protective equipm | 3rd Cat.                                              |