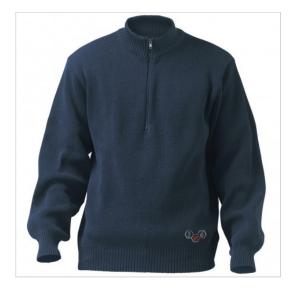

## SCHEDA PRODOTTO

Zip Sweater Multipro Blue SIGGI

Riferimento: SIGMG0561/4034

| Areas of Use                            | INDUSTRY                                |
|-----------------------------------------|-----------------------------------------|
| Color                                   | Blue                                    |
|                                         | Colorful                                |
| Composition Fabric                      | 60% Modacrylic 38% Cotton 2% Antistatic |
| Cuffs                                   | Knitted cuffs                           |
| Design                                  | Monochrome                              |
| Fabric weight                           | 560 gr/mq                               |
| Kind of Closure                         | with Zipper                             |
| Model                                   | Man                                     |
| Number of Pockets                       | without Pockets                         |
| Product category                        | Sweaters                                |
| Season                                  | All season                              |
| Special Sizes                           | Big Size                                |
| Type of Neck                            | with Zipper                             |
| Type of Sleeves                         | Long                                    |
| category of personal protective equipme | 2nd Cat.                                |