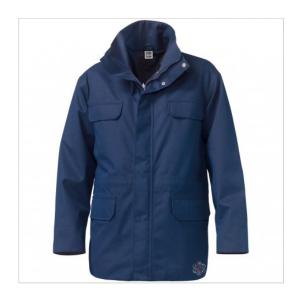

## **SCHEDA PRODOTTO**

Parka Multipro Giove Blue Rainwear SIGGI

Riferimento: SIGGI0345/4000

| Areas of Use                           | INDUSTRY                                            |
|----------------------------------------|-----------------------------------------------------|
| Color                                  | Blue                                                |
|                                        | Colorful                                            |
| Composition Fabric                     | 55% PU laminate protection 43% Cotton 2% Antistatic |
| Fabric weight                          | 315 gr/mq                                           |
| Kind of Closure                        | Snaps                                               |
|                                        | with Zipper                                         |
| Model                                  | Man                                                 |
| Product Line                           | Giove Siggi                                         |
| Product category                       | Big Jackets                                         |
| Season                                 | All season                                          |
| Special Sizes                          | Big Size                                            |
| Type of Sleeves                        | Long                                                |
| category of personal protective equipm | 3rd Cat.                                            |