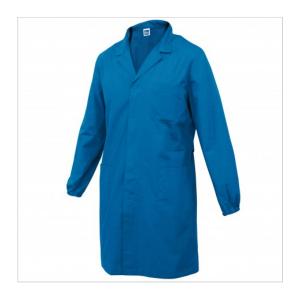

## **SCHEDA PRODOTTO**

Coat Record light blue SIGGI

Riferimento: SIGCA0021/4028

| Areas of Use       | Food Industry            |
|--------------------|--------------------------|
|                    | Industry-Handicraft      |
| Back-belt          | Fix                      |
| Color              | Colorful                 |
|                    | Blue                     |
| Composition Fabric | 65% Polyester 35% Cotton |
| Cuffs              | with Elastic             |
| Design             | Monochrome               |
| Fabric weight      | 130 gr/mq                |
| Kind of Closure    | Fixed buttons            |
| Length             | Long                     |
| Model              | Man                      |
| Number of Pockets  | Three                    |
| Product Line       | Record                   |
| Product category   | Gowns                    |
| Season             | All season               |
| Special Sizes      | Big Size                 |
| Type of Neck       | Classic                  |
| Type of Sleeves    | Long                     |