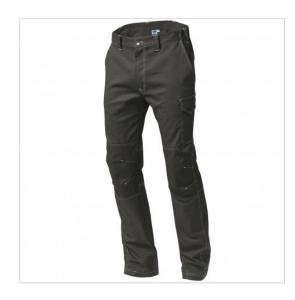

## **SCHEDA PRODOTTO**

Trousers Sydney Grey SIGGI

Riferimento: SIGPA1165/8017

| Areas of Use                            | INDUSTRY                |
|-----------------------------------------|-------------------------|
| Color                                   | Colorful                |
|                                         | Grey                    |
| Composition Fabric                      | 98% cotton 2% elastan   |
| Design                                  | Monochrome              |
| Fabric Type                             | Stretch                 |
| Fabric weight                           | 240 gr/mq               |
| Kind of Closure                         | With buttons and zipper |
| Model                                   | Man                     |
| Number of Pockets                       | Six                     |
| Product Line                            | Sydney                  |
| Product category                        | Trousers                |
| Season                                  | All season              |
| Special Sizes                           | Big Size                |
| Trouser Model                           | No Darts                |
| category of personal protective equipme | 1st Cat.                |