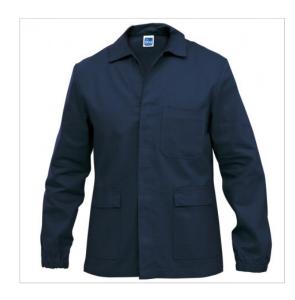

## **SCHEDA PRODOTTO**

Jacket New Extra Blue SIGGI

Riferimento: SIGGA0152/4001

| Areas of Use                           | INDUSTRY        |
|----------------------------------------|-----------------|
| Color                                  | Blue            |
|                                        | Colorful        |
| Composition Fabric                     | 100% Cotton     |
| Cuffs                                  | with Elastic    |
| Design                                 | Monochrome      |
| Fabric weight                          | 270 gr/mq       |
| Kind of Closure                        | Fixed buttons   |
| Model                                  | Man             |
| Number of Pockets                      | Two             |
| Product Line                           | New Extra Siggi |
| Product category                       | Light Coats     |
| Season                                 | Winter          |
| Special Sizes                          | Big Size        |
| Type of Neck                           | Classic         |
| Type of Sleeves                        | Long            |
| category of personal protective equipm | 1st Cat.        |