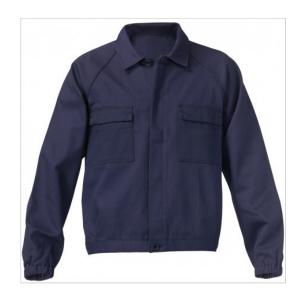

## **SCHEDA PRODOTTO**

Jacket New Extra Blue SIGGI

Riferimento: SIGGB0291/4001

| Areas of Use                           | INDUSTRY        |
|----------------------------------------|-----------------|
| Color                                  | Blue            |
|                                        | Colorful        |
| Composition Fabric                     | 100% Cotton     |
| Cuffs                                  | with Elastic    |
| Design                                 | Monochrome      |
| Fabric weight                          | 270 gr/mq       |
| Kind of Closure                        | Fixed buttons   |
| Model                                  | Man             |
| Number of Pockets                      | Two             |
| Product Line                           | New Extra Siggi |
| Product category                       | Light Coats     |
| Season                                 | Winter          |
| Special Sizes                          | Big Size        |
| Type of Neck                           | Classic         |
| Type of Sleeves                        | Long            |
| category of personal protective equipm | 1st Cat.        |