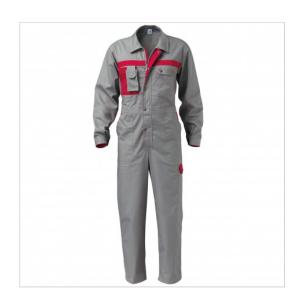

## **SCHEDA PRODOTTO**

Overall Danubio Grey SIGGI

Riferimento: SIGTU0008/8009

| Areas of Use                            | INDUSTRY                 |
|-----------------------------------------|--------------------------|
| Color                                   | Grey                     |
|                                         | Colorful                 |
| Composition Fabric                      | 65% Polyester 35% Cotton |
| Cuffs                                   | with Button              |
| Design                                  | Monochrome               |
| Fabric weight                           | 245 gr/mq                |
| Kind of Closure                         | With buttons and zipper  |
| Model                                   | Man                      |
| Number of Buttons                       | Five                     |
| Number of Pockets                       | Six                      |
| Product Line                            | Danubio                  |
| Product category                        | Onesie                   |
| Season                                  | All season               |
| Secondary Color                         | Red                      |
| Special Sizes                           | Big Size                 |
| Type of Neck                            | Classic                  |
| Type of Sleeves                         | Long                     |
| category of personal protective equipme | 1st Cat.                 |