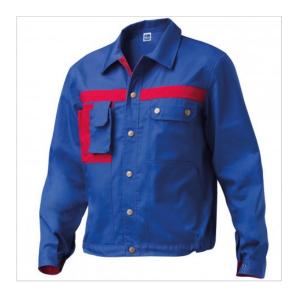

## **SCHEDA PRODOTTO**

Jacket Danubio light blue SIGGI

Riferimento: SIGGB0011/4030

| Areas of Use                              | INDUSTRY                 |
|-------------------------------------------|--------------------------|
| Color                                     | Blue                     |
|                                           | Colorful                 |
| Composition Fabric                        | 65% Polyester 35% Cotton |
| Cuffs                                     | with Button              |
| Design                                    | Monochrome               |
| Fabric weight                             | 245 gr/mq                |
| Kind of Closure                           | Snaps                    |
| Model                                     | Man                      |
| Number of Buttons                         | Six                      |
| Number of Pockets                         | Four                     |
| Product Line                              | Danubio                  |
| Product category                          | Light Coats              |
| Season                                    | All season               |
| Secondary Color                           | Red                      |
| Special Sizes                             | Big Size                 |
| Type of Neck                              | Classic                  |
| Type of Sleeves                           | Long                     |
| category of personal protective equipment | 1st Cat.                 |