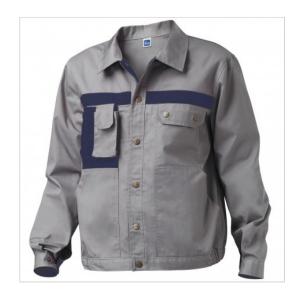

## **SCHEDA PRODOTTO**

Jacket Danubio Grey profiled blue SIGGI

Riferimento: SIGGB0011/8724

| Areas of Use                           | INDUSTRY                 |
|----------------------------------------|--------------------------|
| Color                                  | Grey                     |
|                                        | Colorful                 |
| Composition Fabric                     | 65% Polyester 35% Cotton |
| Cuffs                                  | with Button              |
| Design                                 | Monochrome               |
| Fabric weight                          | 245 gr/mq                |
| Kind of Closure                        | Snaps                    |
| Model                                  | Man                      |
| Number of Buttons                      | Six                      |
| Number of Pockets                      | Four                     |
| Product Line                           | Danubio                  |
| Product category                       | Light Coats              |
| Season                                 | All season               |
| Secondary Color                        | Blue                     |
| Special Sizes                          | Big Size                 |
| Type of Neck                           | Classic                  |
| Type of Sleeves                        | Long                     |
| category of personal protective equipr | 1st Cat.                 |