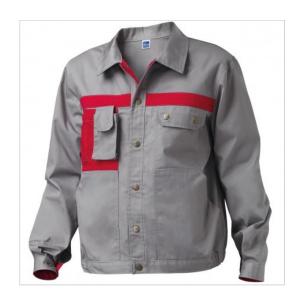

## **SCHEDA PRODOTTO**

Jacket Danubio Grey profiled red SIGGI

Riferimento: SIGGB0011/8009

| Areas of Use                              | INDUSTRY                 |
|-------------------------------------------|--------------------------|
| Color                                     | Grey                     |
|                                           | Colorful                 |
| Composition Fabric                        | 65% Polyester 35% Cotton |
| Cuffs                                     | with Button              |
| Design                                    | Monochrome               |
| Fabric weight                             | 245 gr/mq                |
| Kind of Closure                           | Snaps                    |
| Model                                     | Man                      |
| Number of Buttons                         | Six                      |
| Number of Pockets                         | Four                     |
| Product Line                              | Danubio                  |
| Product category                          | Light Coats              |
| Season                                    | All season               |
| Secondary Color                           | Red                      |
| Special Sizes                             | Big Size                 |
| Type of Neck                              | Classic                  |
| Type of Sleeves                           | Long                     |
| category of personal protective equipment | 1st Cat.                 |