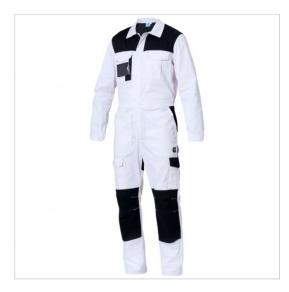

## **SCHEDA PRODOTTO**

Overall Tago White SIGGI

Riferimento: SIGTU0390/0001

| Areas of Use                           | INDUSTRY                |
|----------------------------------------|-------------------------|
| Color                                  | White                   |
| Composition Fabric                     | 98% cotton 2% elastan   |
| Cuffs                                  | with Elastic            |
| Design                                 | Monochrome              |
| Fabric Type                            | Stretch                 |
| Fabric weight                          | 240 gr/mq               |
| Kind of Closure                        | With buttons and zipper |
| Model                                  | Man                     |
| Number of Pockets                      | Five                    |
| Product Line                           | Tago                    |
| Product category                       | Onesie                  |
| Season                                 | All season              |
| Secondary Color                        | Black                   |
| Special Sizes                          | Big Size                |
| Type of Neck                           | Classic                 |
| Type of Sleeves                        | Long                    |
| category of personal protective equipm | 1st Cat.                |