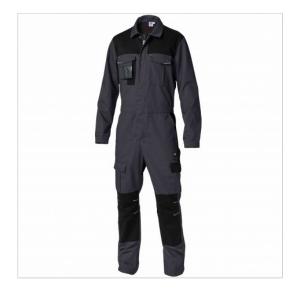

## SCHEDA PRODOTTO

Overall Tago Grey SIGGI

Riferimento: SIGTU0390/8017

| Areas of Use                            | INDUSTRY                |
|-----------------------------------------|-------------------------|
| Color                                   | Grey                    |
|                                         | Colorful                |
| Composition Fabric                      | 98% cotton 2% elastan   |
| Cuffs                                   | with Elastic            |
| Design                                  | Monochrome              |
| Fabric Type                             | Stretch                 |
| Fabric weight                           | 240 gr/mq               |
| Kind of Closure                         | With buttons and zipper |
| Model                                   | Man                     |
| Number of Pockets                       | Five                    |
| Product Line                            | Тадо                    |
| Product category                        | Onesie                  |
| Season                                  | All season              |
| Secondary Color                         | Black                   |
| Special Sizes                           | Big Size                |
| Type of Neck                            | Classic                 |
| Type of Sleeves                         | Long                    |
| category of personal protective equipme | 1st Cat.                |