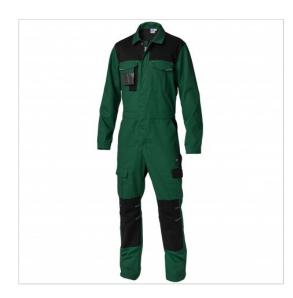

## **SCHEDA PRODOTTO**

Overall Tago Green SIGGI

Riferimento: SIGTU0390/6025

| Areas of Use                           | INDUSTRY                |
|----------------------------------------|-------------------------|
| Color                                  | Green                   |
| Composition Fabric                     | 98% cotton 2% elastan   |
| Cuffs                                  | with Elastic            |
| Design                                 | Monochrome              |
| Fabric Type                            | Stretch                 |
| Fabric weight                          | 240 gr/mq               |
| Kind of Closure                        | With buttons and zipper |
| Model                                  | Man                     |
| Number of Pockets                      | Five                    |
| Product Line                           | Tago                    |
| Product category                       | Onesie                  |
| Season                                 | All season              |
| Secondary Color                        | Black                   |
| Special Sizes                          | Big Size                |
| Type of Neck                           | Classic                 |
| Type of Sleeves                        | Long                    |
| category of personal protective equipm | 1st Cat.                |