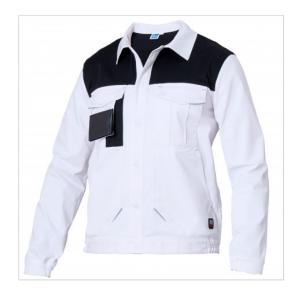

## **SCHEDA PRODOTTO**

Jacket Tago White SIGGI

Riferimento: SIGGB0713/0001

| Areas of Use                           | INDUSTRY              |
|----------------------------------------|-----------------------|
| Color                                  | White                 |
| Composition Fabric                     | 98% cotton 2% elastan |
| Cuffs                                  | with Elastic          |
| Design                                 | Monochrome            |
| Fabric Type                            | Stretch               |
| Fabric weight                          | 240 gr/mq             |
| Kind of Closure                        | Snaps                 |
| Model                                  | Man                   |
| Number of Pockets                      | Five                  |
| Product Line                           | Tago                  |
| Product category                       | Light Coats           |
| Season                                 | Winter                |
| Secondary Color                        | Black                 |
| Special Sizes                          | Big Size              |
| Type of Neck                           | Classic               |
| Type of Sleeves                        | Long                  |
| category of personal protective equipm | 1st Cat.              |