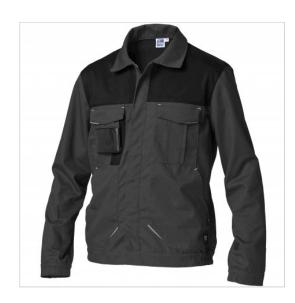

## **SCHEDA PRODOTTO**

Jacket Tago Grey SIGGI

Riferimento: SIGGB0713/8017

| Areas of Use                          | INDUSTRY              |
|---------------------------------------|-----------------------|
| Color                                 | Grey                  |
|                                       | Colorful              |
| Composition Fabric                    | 98% cotton 2% elastan |
| Cuffs                                 | with Elastic          |
| Design                                | Monochrome            |
| Fabric Type                           | Stretch               |
| Fabric weight                         | 240 gr/mq             |
| Kind of Closure                       | Snaps                 |
| Model                                 | Man                   |
| Number of Pockets                     | Five                  |
| Product Line                          | Tago                  |
| Product category                      | Light Coats           |
| Season                                | Winter                |
| Secondary Color                       | Black                 |
| Special Sizes                         | Big Size              |
| Type of Neck                          | Classic               |
| Type of Sleeves                       | Long                  |
| category of personal protective equip | n 1st Cat.            |