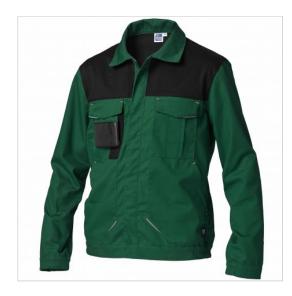

## **SCHEDA PRODOTTO**

Jacket Tago Green SIGGI

Riferimento: SIGGB0713/6025

| Areas of Use                           | INDUSTRY              |
|----------------------------------------|-----------------------|
| Color                                  | Green                 |
|                                        | Colorful              |
| Composition Fabric                     | 98% cotton 2% elastan |
| Cuffs                                  | with Elastic          |
| Design                                 | Monochrome            |
| Fabric Type                            | Stretch               |
| Fabric weight                          | 240 gr/mq             |
| Kind of Closure                        | Snaps                 |
| Model                                  | Man                   |
| Number of Pockets                      | Five                  |
| Product Line                           | Tago                  |
| Product category                       | Light Coats           |
| Season                                 | Winter                |
| Secondary Color                        | Black                 |
| Special Sizes                          | Big Size              |
| Type of Neck                           | Classic               |
| Type of Sleeves                        | Long                  |
| category of personal protective equipr | n 1st Cat.            |