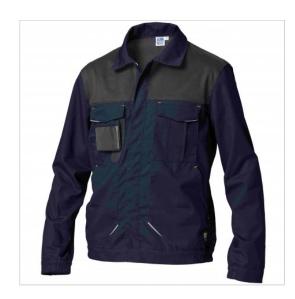

## **SCHEDA PRODOTTO**

Jacket Tago Blue SIGGI

Riferimento: SIGGB0713/4079

| Areas of Use                          | INDUSTRY              |
|---------------------------------------|-----------------------|
| Color                                 | Blue                  |
|                                       | Colorful              |
| Composition Fabric                    | 98% cotton 2% elastan |
| Cuffs                                 | with Elastic          |
| Design                                | Monochrome            |
| Fabric Type                           | Stretch               |
| Fabric weight                         | 240 gr/mq             |
| Kind of Closure                       | Snaps                 |
| Model                                 | Man                   |
| Number of Pockets                     | Five                  |
| Product Line                          | Tago                  |
| Product category                      | Light Coats           |
| Season                                | Winter                |
| Secondary Color                       | Black                 |
| Special Sizes                         | Big Size              |
| Type of Neck                          | Classic               |
| Type of Sleeves                       | Long                  |
| category of personal protective equip | 1st Cat.              |