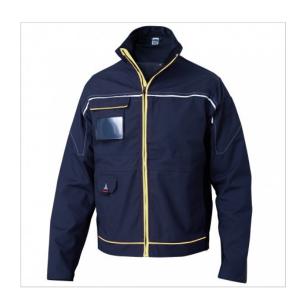

## **SCHEDA PRODOTTO**

Jacket Explorer Blue SIGGI

Riferimento: SIGGB0419/4006

| Areas of Use                            | INDUSTRY                 |
|-----------------------------------------|--------------------------|
| Color                                   | Blue                     |
|                                         | Colorful                 |
| Composition Fabric                      | 65% Polyester 35% Cotton |
| Cuffs                                   | with Button              |
| Design                                  | Monochrome               |
| Fabric weight                           | 265 gr/mq                |
| Kind of Closure                         | with Zipper              |
| Model                                   | Man                      |
| Number of Pockets                       | Four                     |
| Product Line                            | Explorer                 |
| Product category                        | Light Coats              |
| Season                                  | Winter                   |
| Special Sizes                           | Big Size                 |
| Type of Neck                            | with Zipper              |
| Type of Sleeves                         | Long                     |
| category of personal protective equipme | 1st Cat.                 |