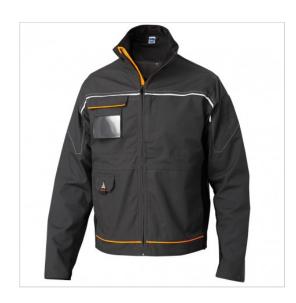

## **SCHEDA PRODOTTO**

Jacket Explorer Grey SIGGI

Riferimento: SIGGB0419/8017

| Areas of Use                            | INDUSTRY                 |
|-----------------------------------------|--------------------------|
| Color                                   | Grey                     |
|                                         | Colorful                 |
| Composition Fabric                      | 65% Polyester 35% Cotton |
| Cuffs                                   | with Button              |
| Design                                  | Monochrome               |
| Fabric weight                           | 265 gr/mq                |
| Kind of Closure                         | with Zipper              |
| Model                                   | Man                      |
| Number of Pockets                       | Four                     |
| Product Line                            | Explorer                 |
| Product category                        | Light Coats              |
| Season                                  | Winter                   |
| Special Sizes                           | Big Size                 |
| Type of Neck                            | with Zipper              |
| Type of Sleeves                         | Long                     |
| category of personal protective equipme | 1st Cat.                 |