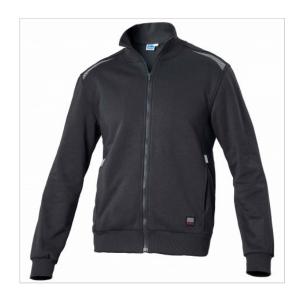

## **SCHEDA PRODOTTO**

Sweatshirt Task 2 Grey SIGGI

Riferimento: SIGMG0768/8017

| Areas of Use                           | INDUSTRY                   |
|----------------------------------------|----------------------------|
| Color                                  | Grey                       |
|                                        | Colorful                   |
| Composition Fabric                     | 80% Cotton – 20% Polyester |
| Cuffs                                  | Knitted cuffs              |
| Design                                 | Monochrome                 |
| Fabric weight                          | 300 gr/mq                  |
| Kind of Closure                        | with Zipper                |
| Model                                  | Man                        |
| Number of Pockets                      | Two                        |
| Product Line                           | Task 2                     |
| Product category                       | Sweaters                   |
| Season                                 | All season                 |
| Special Sizes                          | Big Size                   |
| Type of Neck                           | with Zipper                |
| Type of Sleeves                        | Long                       |
| category of personal protective equipm | 1st Cat.                   |