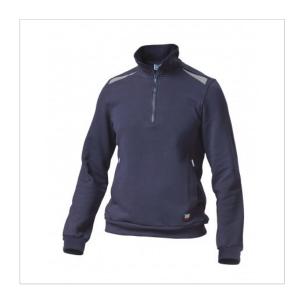

## **SCHEDA PRODOTTO**

Sweatshirt with half zip Task 2 Blue SIGGI

Riferimento: SIGMG0691/4079

| Areas of Use                            | INDUSTRY                   |
|-----------------------------------------|----------------------------|
| Color                                   | Colorful                   |
|                                         | Blue                       |
| Composition Fabric                      | 80% Cotton – 20% Polyester |
| Cuffs                                   | Knitted cuffs              |
| Design                                  | Monochrome                 |
| Fabric weight                           | 300 gr/mq                  |
| Model                                   | Man                        |
| Number of Pockets                       | Two                        |
| Product Line                            | Task 2                     |
| Product category                        | Sweaters                   |
| Season                                  | All season                 |
| Special Sizes                           | Big Size                   |
| Type of Neck                            | with Zipper                |
| Type of Sleeves                         | Long                       |
| category of personal protective equipme | 1st Cat.                   |