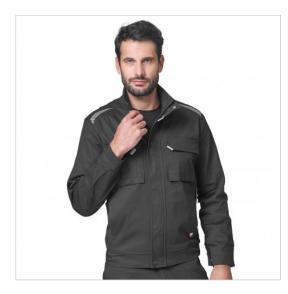

## **SCHEDA PRODOTTO**

Jacket Task 2 Grey SIGGI

Riferimento: SIGGB0571/8017

| Areas of Use                            | INDUSTRY                |
|-----------------------------------------|-------------------------|
|                                         | - 1                     |
| Color                                   | Colorful                |
|                                         | Grey                    |
| Composition Fabric                      | 98% cotton 2% elastan   |
| Cuffs                                   | with Button             |
| Fabric Type                             | Stretch                 |
| Fabric weight                           | 250 gr/mq               |
| Kind of Closure                         | With buttons and zipper |
| Model                                   | Man                     |
| Number of Pockets                       | Four                    |
| Product Line                            | Task 2                  |
| Product category                        | Light Coats             |
| Season                                  | Winter                  |
| Special Sizes                           | Big Size                |
| Type of Neck                            | with Zipper             |
| Type of Sleeves                         | Long                    |
| category of personal protective equipme | 1st Cat.                |