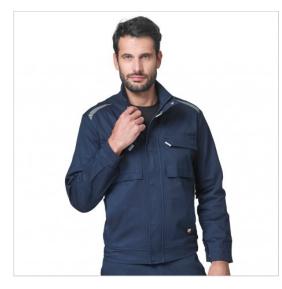

## SCHEDA PRODOTTO

Jacket Task 2 Blue SIGGI

Riferimento: SIGGB0571/4079

| Areas of Use                            | INDUSTRY                |
|-----------------------------------------|-------------------------|
| Color                                   | Colorful                |
|                                         | Blue                    |
| Composition Fabric                      | 98% cotton 2% elastan   |
| Cuffs                                   | with Button             |
| Fabric Type                             | Stretch                 |
| Fabric weight                           | 250 gr/mq               |
| Kind of Closure                         | With buttons and zipper |
| Model                                   | Man                     |
| Number of Pockets                       | Four                    |
| Product Line                            | Task 2                  |
| Product category                        | Light Coats             |
| Season                                  | Winter                  |
| Special Sizes                           | Big Size                |
| Type of Neck                            | with Zipper             |
| Type of Sleeves                         | Long                    |
| category of personal protective equipme | 1st Cat.                |