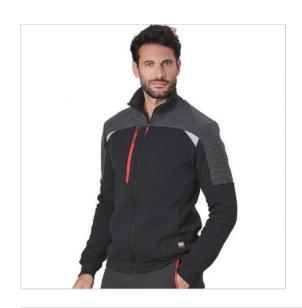

## **SCHEDA PRODOTTO**

Sweatshirt Finder Grey SIGGI

Riferimento: SIGMG0753/8017

| Areas of Use                           | INDUSTRY                   |
|----------------------------------------|----------------------------|
| Color                                  | Colorful                   |
|                                        | Grey                       |
| Composition Fabric                     | 80% Cotton – 20% Polyester |
| Cuffs                                  | Knitted cuffs              |
| Fabric Type                            | Stretch                    |
| Fabric weight                          | 300 gr/mq                  |
| Kind of Closure                        | with Zipper                |
| Model                                  | Man                        |
| Number of Pockets                      | Two                        |
| Product Line                           | Finder                     |
| Product category                       | Sweaters                   |
| Season                                 | Winter                     |
| Special Sizes                          | Big Size                   |
| Type of Neck                           | with Zipper                |
| Type of Sleeves                        | Long                       |
| category of personal protective equipm | 1st Cat.                   |