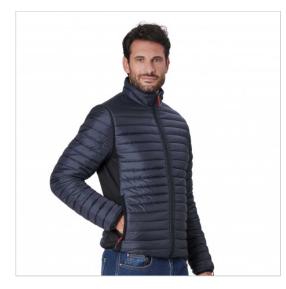

## SCHEDA PRODOTTO

Jacket Sciliar Blue SIGGI

Riferimento: SIGGB0813/4083

| Areas of Use                            | INDUSTRY          |
|-----------------------------------------|-------------------|
| Color                                   | Colorful          |
|                                         | Blue              |
| Composition Fabric                      | Quilted wadding   |
|                                         | 100% Polyester    |
| Cuffs                                   | with Elastic      |
| Fabric weight                           | 150 gr/mq         |
| Kind of Closure                         | with Zipper       |
| Model                                   | Man               |
| Number of Pockets                       | Three             |
| Product category                        | Light Coats       |
| Season                                  | Winter            |
| Special Sizes                           | Big Size          |
| Type of Neck                            | with Zipper       |
| Type of Sleeves                         | Long              |
| category of personal protective equipme | 1st Cat.          |
| reference law                           | UNI EN 14058:2018 |