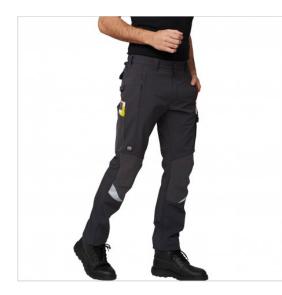

## SCHEDA PRODOTTO

Trousers Light Finder Grey SIGGI

Riferimento: SIGPA1234/1279/8069

| Areas of Use                            | INDUSTRY                  |
|-----------------------------------------|---------------------------|
| Color                                   | Grey                      |
| Composition Fabric                      | 90% polyamide 10% elastan |
| Design                                  | Monochrome                |
| Fabric Type                             | Stretch                   |
| Fabric weight                           | 190 gr/mq                 |
| Kind of Closure                         | With buttons and zipper   |
| Model                                   | Man                       |
| Number of Buttons                       | One                       |
| Number of Pockets                       | Six                       |
| Product Line                            | Finder                    |
| Product category                        | Trousers                  |
| Season                                  | All season                |
| Secondary Color                         | Grey                      |
| Special Sizes                           | Big Size                  |
| Trouser Model                           | No Darts                  |
| category of personal protective equipme | 1st Cat.                  |