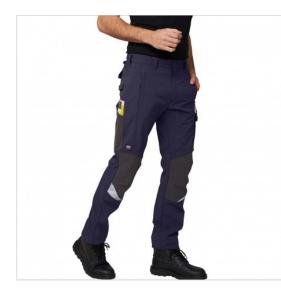

## SCHEDA PRODOTTO

Trousers Light Finder Blue SIGGI

Riferimento: SIGPA1234/1279/4086

| Areas of Use                            | INDUSTRY                  |
|-----------------------------------------|---------------------------|
| Color                                   | Blue                      |
| Composition Fabric                      | 90% polyamide 10% elastan |
| Design                                  | Monochrome                |
| Fabric Type                             | Stretch                   |
| Fabric weight                           | 190 gr/mq                 |
| Kind of Closure                         | With buttons and zipper   |
| Model                                   | Man                       |
| Number of Buttons                       | One                       |
| Number of Pockets                       | Six                       |
| Product Line                            | Finder                    |
| Product category                        | Trousers                  |
| Season                                  | All season                |
| Secondary Color                         | Grey                      |
| Special Sizes                           | Big Size                  |
| Trouser Model                           | No Darts                  |
| category of personal protective equipme | 1st Cat.                  |