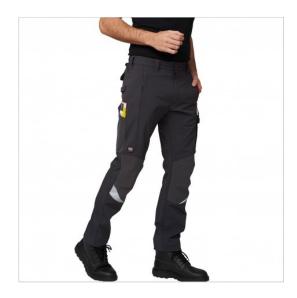

## **SCHEDA PRODOTTO**

Trousers Heavy Finder Grey SIGGI

Riferimento: SIGPA1234/1307/8069

| Areas of Use                            | INDUSTRY                 |
|-----------------------------------------|--------------------------|
| Color                                   | Grey                     |
| Composition Fabric                      | 92% polyamide 8% elastan |
| Design                                  | Monochrome               |
| Fabric Type                             | Stretch                  |
| Fabric weight                           | 240 gr/mq                |
| Kind of Closure                         | With buttons and zipper  |
| Model                                   | Man                      |
| Number of Buttons                       | One                      |
| Number of Pockets                       | Six                      |
| Product Line                            | Finder                   |
| Product category                        | Trousers                 |
| Season                                  | All season               |
| Secondary Color                         | Grey                     |
| Special Sizes                           | Big Size                 |
| Trouser Model                           | No Darts                 |
| category of personal protective equipme | 1st Cat.                 |