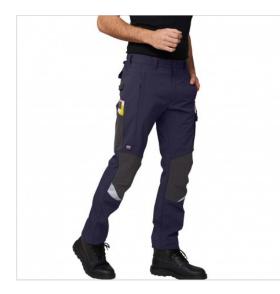

## SCHEDA PRODOTTO

Trousers Heavy Finder Blue SIGGI

Riferimento: SIGPA1234/1307/4086

| Areas of Use                            | INDUSTRY                 |
|-----------------------------------------|--------------------------|
| Color                                   | Blue                     |
| Composition Fabric                      | 92% polyamide 8% elastan |
| Design                                  | Monochrome               |
| Fabric Type                             | Stretch                  |
| Fabric weight                           | 240 gr/mq                |
| Kind of Closure                         | With buttons and zipper  |
| Model                                   | Man                      |
| Number of Buttons                       | One                      |
| Number of Pockets                       | Six                      |
| Product Line                            | Finder                   |
| Product category                        | Trousers                 |
| Season                                  | All season               |
| Secondary Color                         | Grey                     |
| Special Sizes                           | Big Size                 |
| Trouser Model                           | No Darts                 |
| category of personal protective equipme | 1st Cat.                 |