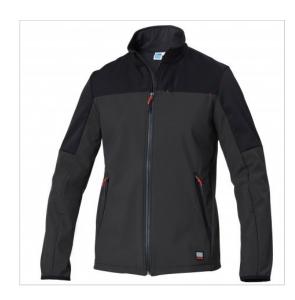

## **SCHEDA PRODOTTO**

Softshell Tyr Grey SIGGI

Riferimento: SIGSS0014/8069

| Areas of Use                          | INDUSTRY                 |
|---------------------------------------|--------------------------|
| Color                                 | Colorful                 |
|                                       | Grey                     |
| Composition Fabric                    | 94% Polyester 6% Elastan |
| Cuffs                                 | with Elastic             |
| Fabric Type                           | Stretch                  |
| Fabric weight                         | 300 gr/mq                |
| Kind of Closure                       | with Zipper              |
| Model                                 | Man                      |
| Number of Pockets                     | Three                    |
| Product Line                          | Туг                      |
| Product category                      | Light Coats              |
| Season                                | Winter                   |
| Special Sizes                         | Big Size                 |
| Type of Neck                          | with Zipper              |
| Type of Sleeves                       | Long                     |
| category of personal protective equip | 1st Cat.                 |