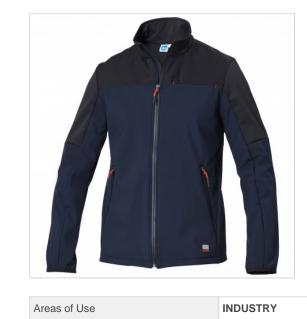

## SCHEDA PRODOTTO

Softshell Tyr Blue SIGGI

Riferimento: SIGSS0014/4034

| Areas of Use                            | INDUSTRY                 |
|-----------------------------------------|--------------------------|
| Color                                   | Colorful                 |
|                                         | Blue                     |
| Composition Fabric                      | 94% Polyester 6% Elastan |
| Cuffs                                   | with Elastic             |
| Fabric Type                             | Stretch                  |
| Fabric weight                           | 300 gr/mq                |
| Kind of Closure                         | with Zipper              |
| Model                                   | Man                      |
| Number of Pockets                       | Three                    |
| Product Line                            | Tyr                      |
| Product category                        | Light Coats              |
| Season                                  | Winter                   |
| Special Sizes                           | Big Size                 |
| Type of Neck                            | with Zipper              |
| Type of Sleeves                         | Long                     |
| category of personal protective equipme | 1st Cat.                 |