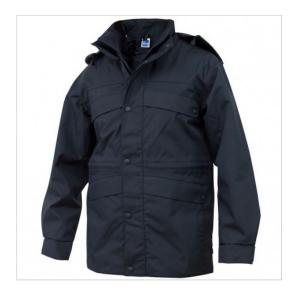

## **SCHEDA PRODOTTO**

Parka Dolomite Blue SIGGI

Riferimento: SIGGI0023/4033

| Areas of Use                            | INDUSTRY                 |
|-----------------------------------------|--------------------------|
| Color                                   | Colorful                 |
|                                         | Blue                     |
| Composition Fabric                      | 100% Polyester PU coated |
| Fabric weight                           | 210 gr/mq                |
| Kind of Closure                         | With buttons and zipper  |
| Model                                   | Man                      |
| Number of Pockets                       | Five                     |
| Product Line                            | Dolomite                 |
| Product category                        | Big Jackets              |
| Season                                  | Winter                   |
| Special Sizes                           | Big Size                 |
| Type of Neck                            | with Zipper              |
| Type of Sleeves                         | Long                     |
| category of personal protective equipme | 1st Cat.                 |
| reference law                           | UNI EN 343:2019 C. 3:2   |
|                                         | UNI EN 14058:2018        |