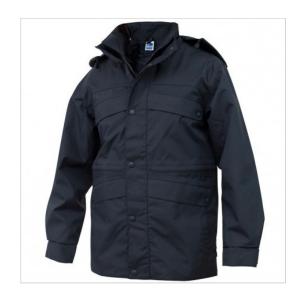

## **SCHEDA PRODOTTO**

Parka Dolomite Gore-Tex Blue SIGGI

Riferimento: SIGGI0023/4034

| Areas of Use                            | INDUSTRY                      |
|-----------------------------------------|-------------------------------|
| Color                                   | Colorful                      |
|                                         | Blue                          |
| Composition Fabric                      | 100% Polyester laminated PTFE |
| Fabric weight                           | 145 gr/mq                     |
| Kind of Closure                         | With buttons and zipper       |
| Model                                   | Man                           |
| Number of Pockets                       | Five                          |
| Product Line                            | Dolomite                      |
| Product category                        | Big Jackets                   |
| Season                                  | Winter                        |
| Special Sizes                           | Big Size                      |
| Type of Neck                            | with Zipper                   |
| Type of Sleeves                         | Long                          |
| category of personal protective equipme | 1st Cat.                      |
| reference law                           | UNI EN 343:2019 C. 4:4        |
|                                         | UNI EN 14058:2018             |