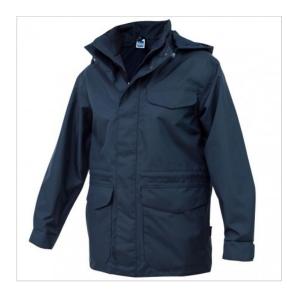

## **SCHEDA PRODOTTO**

Parka Cervino Blue SIGGI

Riferimento: SIGGI0022/4033

| Areas of Use                            | INDUSTRY                 |
|-----------------------------------------|--------------------------|
| Color                                   | Colorful                 |
|                                         | Blue                     |
| Composition Fabric                      | 100% Polyester PU coated |
| Cuffs                                   | with Button              |
| Fabric weight                           | 210 gr/mq                |
| Kind of Closure                         | With buttons and zipper  |
| Model                                   | Man                      |
| Number of Pockets                       | Four                     |
| Product Line                            | Cervino                  |
| Product category                        | Big Jackets              |
| Season                                  | Winter                   |
| Special Sizes                           | Big Size                 |
| Type of Neck                            | with Zipper              |
| Type of Sleeves                         | Long                     |
| category of personal protective equipme | 1st Cat.                 |
| reference law                           | UNI EN 343:2019 C. 3:2   |
|                                         | UNI EN 14058:2018        |