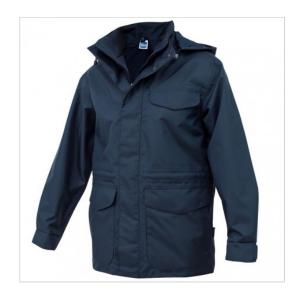

## **SCHEDA PRODOTTO**

Parka Cervino Gore-Tex Blue SIGGI

Riferimento: SIGGI0022/4034

| Areas of Use                            | INDUSTRY                      |
|-----------------------------------------|-------------------------------|
| Color                                   | Blue                          |
|                                         | Colorful                      |
| Composition Fabric                      | 100% Polyester laminated PTFE |
| Cuffs                                   | with Button                   |
| Fabric weight                           | 145 gr/mq                     |
| Inner lining                            | Gore-Tex                      |
| Kind of Closure                         | With buttons and zipper       |
| Model                                   | Man                           |
| Number of Pockets                       | Four                          |
| Product Line                            | Cervino                       |
| Product category                        | Big Jackets                   |
| Season                                  | Winter                        |
| Special Sizes                           | Big Size                      |
| Type of Neck                            | with Zipper                   |
| Type of Sleeves                         | Long                          |
| category of personal protective equipme | 1st Cat.                      |
| reference law                           | UNI EN 343:2019 C. 4:4        |
|                                         | UNI EN 14058:2018             |