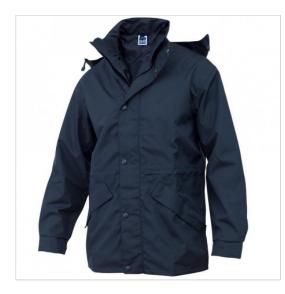

## **SCHEDA PRODOTTO**

Parka Pasubio Blue SIGGI

Riferimento: SIGGI0021/4033

| Areas of Use                            | INDUSTRY                 |
|-----------------------------------------|--------------------------|
| Color                                   | Colorful                 |
|                                         | Blue                     |
| Composition Fabric                      | 100% Polyester PU coated |
| Cuffs                                   | with Button              |
| Fabric weight                           | 210 gr/mq                |
| Kind of Closure                         | With buttons and zipper  |
| Model                                   | Man                      |
| Number of Pockets                       | Three                    |
| Product Line                            | Pasubio                  |
| Product category                        | Big Jackets              |
| Season                                  | Winter                   |
| Special Sizes                           | Big Size                 |
| Type of Neck                            | with Zipper              |
| Type of Sleeves                         | Long                     |
| category of personal protective equipme | 1st Cat.                 |
| reference law                           | UNI EN 343:2019 C. 3:2   |
|                                         | UNI EN 14058:2018        |